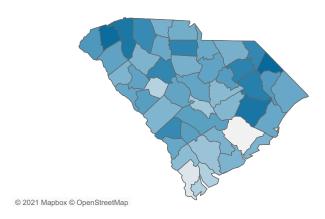

Rate of COVID-19 Cases per 10,000 population, by County County Displayed: South Carolina | Dates Displayed: 3/4/2020 to 3/16/2021 Use County Filter Above to View ZIP Code Counts and Filter Page Values