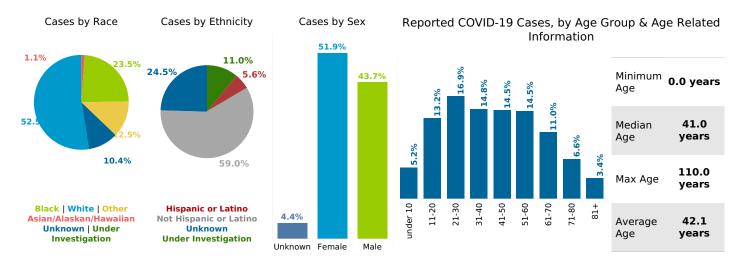

## COVID-19 in South Carolina As of 11:59 PM on 3/16/2021

**Cases** 

537498

Select Date Range & County to Filter Page Values

All values

COUNTY

Past 2 weeks Confirmed

9,192