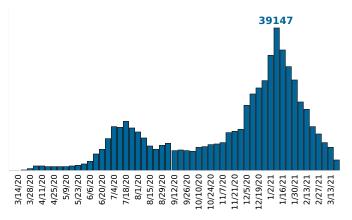

Reported COVID-19 Cases, by Week of Report County Displayed: **South Carolina** | Dates Displayed: 3/4/2020 to 3/16/2021

County Displayed: **South Carolina** | Dates Displayed:3/4/2020 to 3/16/2021 **Note: Data is suppressed for fewer than 5 cases** 